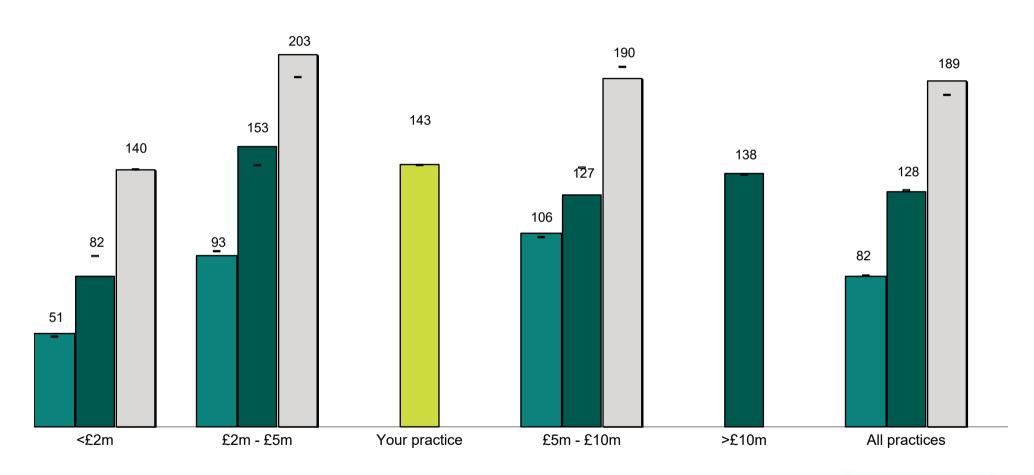

# Total lock up (days)

| Notes |  |  |
|-------|--|--|
|       |  |  |
|       |  |  |
|       |  |  |
|       |  |  |
|       |  |  |
|       |  |  |
|       |  |  |
|       |  |  |
|       |  |  |

#### Introduction

Here is your practice's individual report. It compares your performance in nine key areas against all practices that took part in our survey. We hope you find it useful.

In each of the charts that follow, the 2020 information is shown in the coloured bars, with the comparative figures for 2019 marked by the short black horizontal lines. All charts show the lower quartile, median and upper quartile data, in line with the main report.