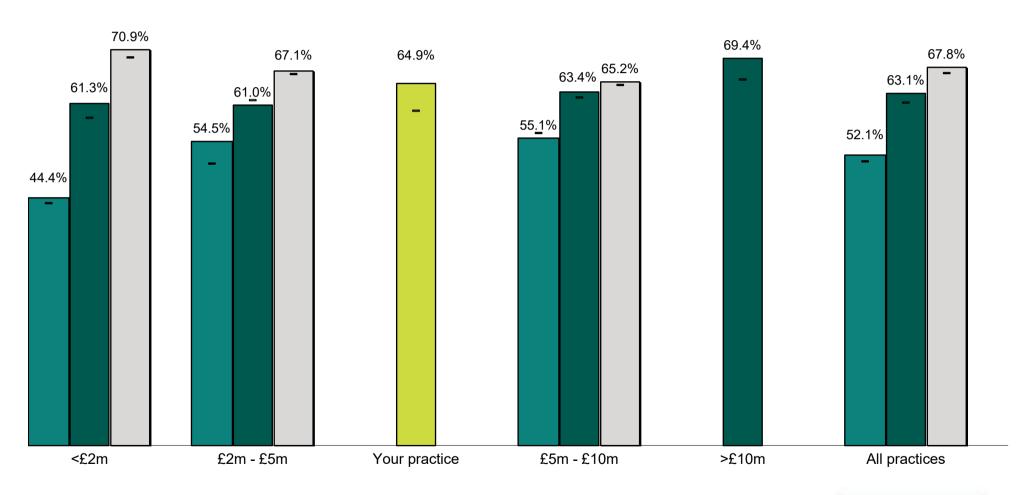

s your practice's individual report. It compares your performance in nine key areas against all practices that took part in our survey. We hope you find it useful.

In each of the charts that follow, the 2020 information is shown in the coloured bars, with the comparative figures for 2019 marked by the short black horizontal lines. All charts show the lower quartile, median and upper quartile data, in line with the main report.

If you have any queries at all on any aspect of either this, or the main benchmarking report, please do ask. We would be really pleased to hear from you.

#### Hazlewoods Legal Team

April 2021



### Fee income per equity partner (£'000)





# Number of fee earners per equity partner





### Total salaries, including notional salaries, as a % of fee income (%)





### Non salary overheads as a % of fee income (%)





### Number of secretaries per fee earner





## Profit per equity partner (£'000)





#### Profit as a % of total income (%)



# Profit per equity partner after notional salary and notional interest (£'000)



# Total lock up (days)





| Notes |  |  |
|-------|--|--|
|       |  |  |
|       |  |  |
|       |  |  |
|       |  |  |
|       |  |  |
|       |  |  |
|       |  |  |
|       |  |  |
|       |  |  |



#### About Hazlewoods LLP

Hazlewoods is a Top 25 accountancy practice, with a niche specialism in advising the legal profession, and we have a dedicated team of 34, who focus only on this.

We are retained by over 170 practices nationwide on a recurring basis and advise at least 40 others each year on projects such as