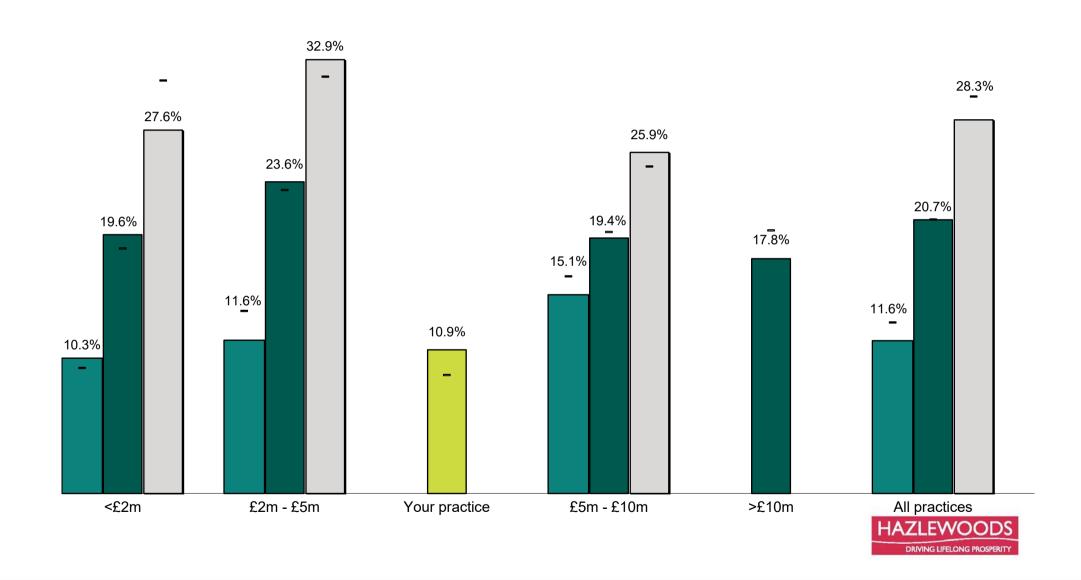

that follow, the 2020 information is shown in the coloured bars, with the comparative figures for 2019 marked by the short black horizontal lines. All charts show the lower quartile, median and upper quartile data, in line with the main report.

If you have any queries at all on any aspect of either this, or the main benchmarking report, please do ask. We would be really pleased to hear from you.

#### Hazlewoods Legal Team

April 2021



### Fee income per equity partner (£'000)





# Number of fee earners per equity partner





### Total salaries, including notional salaries, as a % of fee income (%)





### Non salary overheads as a % of fee income (%)





### Number of secretaries per fee earner





## Profit per equity partner (£'000)





#### Profit as a % of total income (%)



# Profit per equity partner after notional salary and notional interest (£'000)



# Total lock up (days)





| Notes |  |  |
|-------|--|--|
|       |  |  |
|       |  |  |
|       |  |  |
|       |  |  |
|       |  |  |
|       |  |  |
|       |  |  |
|       |  |  |
|       |  |  |



#### About Hazlewoods LLP

Hazlewoods is a Top 25 accountancy practice, with a niche specialism in advising the legal profession, and we have a dedicated team of 34, who focus only on this.

We are retained by over 170 practices nationwide on a recurring basis and advise at least 40 others each year on projects such as practice strategy, mergers and de-mergers, structure advice and implementation, external equity investment, succession and tax planning.

The scope of our service goes far beyond the norm