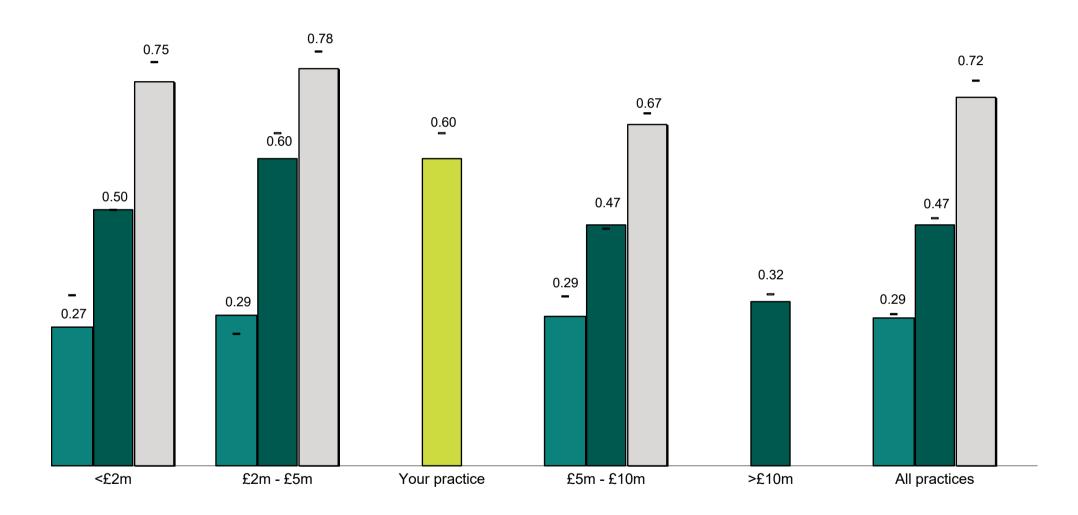

ices that took part in our survey. We hope you find it useful.

In each of the charts that follow, the 2020 information is shown in the coloured bars, with the comparative figures for 2019 marked by the short black horizontal lines. All charts show the lower quartile, median and upper quartile data, in line with the main report.

If you have any queries at all on any aspect of either this, or the main benchmarking report, please do ask. We would be really pleased to hear from you.

#### Hazlewoods Legal Team

April 2021



### Fee income per equity partner (£'000)





# Number of fee earners per equity partner





### Total salaries, including notional salaries, as a % of fee income (%)





### Non salary overheads as a % of fee income (%)





### Number of secretaries per fee earner





## Profit per equity partner (£'000)





#### Profit as a % of total income (%)



# Profit per equity partner after notional salary and notional interest (£'000)



# Total lock up (days)





| Notes |  |  |
|-------|--|--|
|       |  |  |
|       |  |  |
|       |  |  |
|       |  |  |
|       |  |  |
|       |  |  |
|       |  |  |
|       |  |  |
|       |  |  |



#### About Hazlewoods LLP

Hazlewoods is a Top 25 accountancy practice, with a niche specialism in advising the legal profession, and we have a dedicated team of 34, who focus only on this.

We are retained by over 170 practices nationwide on a recurring basis and advise at least 40 others each year on projects such as practice strategy, mergers and de-mergers, structure advice and implementation, external equity inves