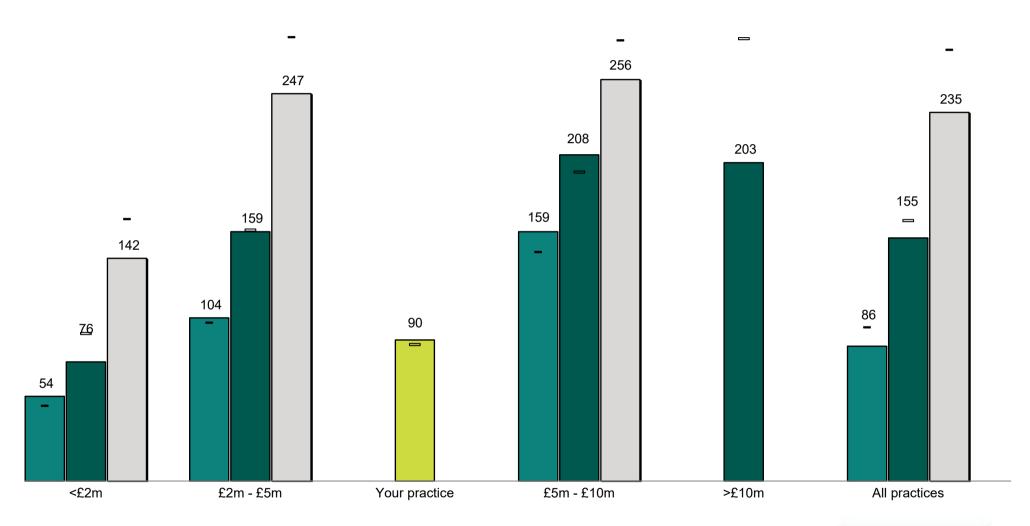

# Total lock up (days)

| Notes |  |  |
|-------|--|--|
|       |  |  |
|       |  |  |
|       |  |  |
|       |  |  |
|       |  |  |
|       |  |  |
|       |  |  |
|       |  |  |
|       |  |  |