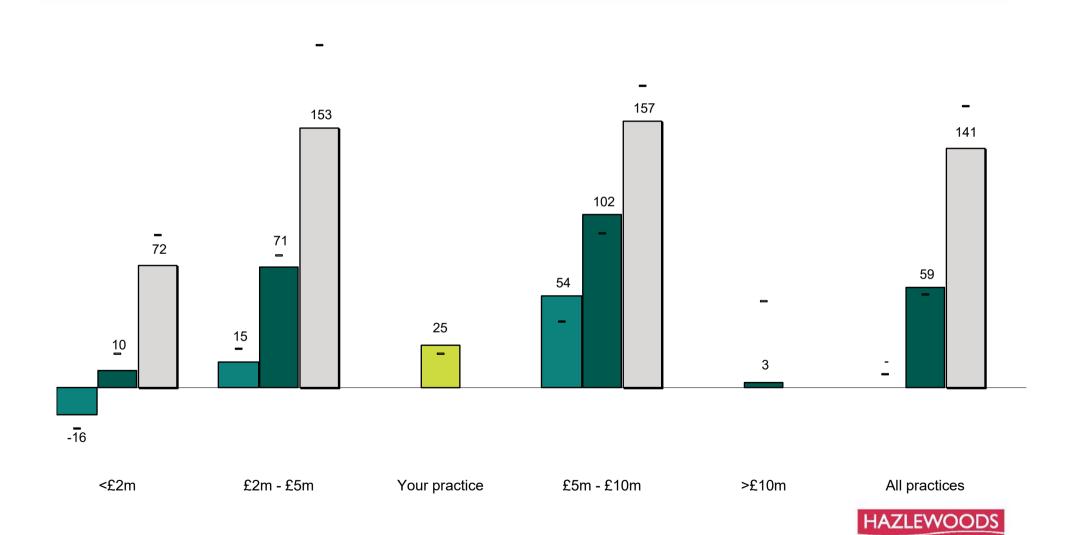

## Profit per equity partner (£'000)

#### Introduction

Here is your practice's individual report. It compares your performance in nine key areas against all practices that took part in our survey. We hope you find it useful.

In each of the charts that follow, the 2020 information is shown in the coloured bars, with the comparative figures for 2019 marked by the short black horizontal lines. All charts show the lower quartile, median and upper quartile data, in line with the main report.