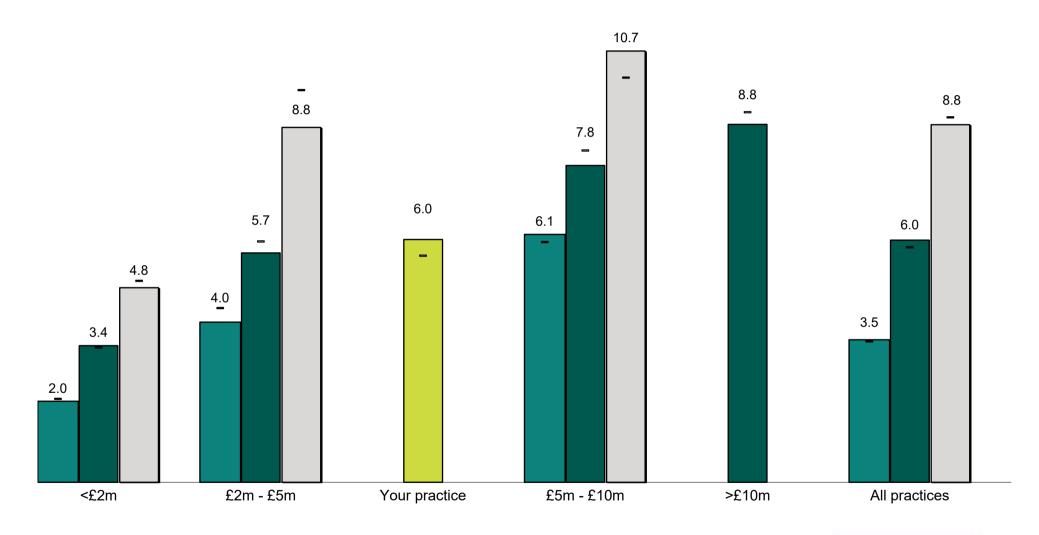

mail: legal@hazlewoods.co.uk

www.hazlewoods.co.uk



#### Introduction

Here is your practice's individual report. It compares your performance in nine key areas against all practices that took part in our survey. We hope you find it useful.

In each of the charts that follow, the 2020 information is shown in the coloured bars, with the comparative figures for 2019 marked by the short black horizontal lines. All charts show the lower quartile, median and upper quartile data, in line with the main report.

If you have any queries at all on any aspect of either this, or the main benchmarking report, please do ask. We would be really pleased to hear from you.

#### Hazlewoods Legal Team

April 2021



### Fee income per equity partner (£'000)





# Number of fee earners per equity partner





### Total salaries, including notional salaries, as a % of fee income (%)





### Non salary overheads as a % of fee income (%)





### Number of secretaries per fee earner





## Profit per equity partner (£'000)





#### Profit as a % of total income (%)



# Profit per equity partner after notional salary and notional interest (£'000)



# Total lock up (days)





| Notes |  |  |
|-------|--|--|
|       |  |  |
|       |  |  |
|       |  |  |
|       |  |  |
|       |  |  |
|       |  |  |
|       |  |  |
|       |  |  |
|       |  |  |



#### About Hazlewoods LLP

Hazlewoods is a Top 25 accountancy practice, with a niche specialism in advising the legal profession, and we have a dedicated team of 34, who focus only on this.

We are retained by over 170 practices nationwide on