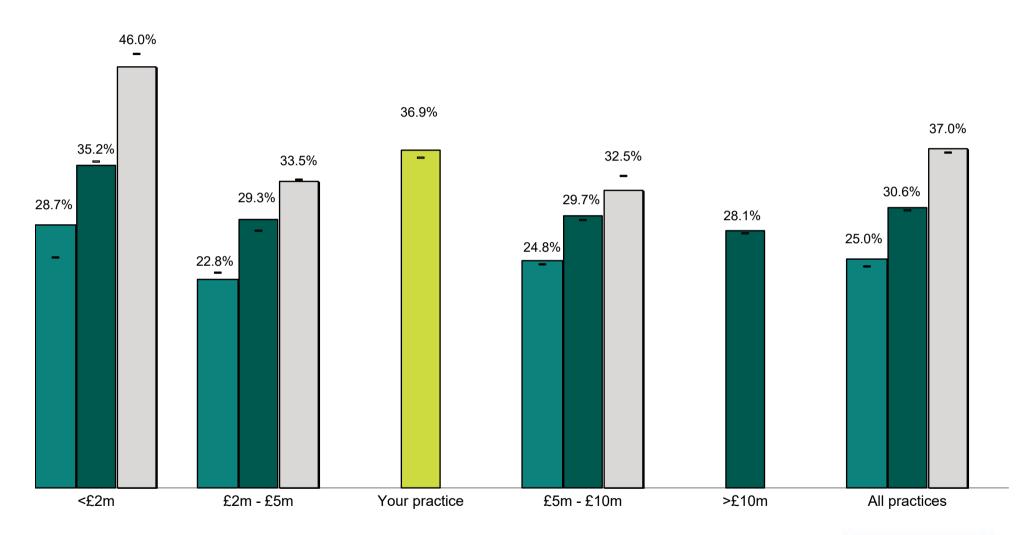

erformance in nine key areas against all practices that took part in our survey. We hope you find it useful.

In each of the charts that follow, the 2020 information is shown in the coloured bars, with the comparative figures for 2019 marked by the short black horizontal lines. All charts show the lower quartile, median and upper quartile data, in line with the main report.

If you have any queries at all on any aspect of either this, or the main benchmarking report, please do ask. We would be really pleased to hear from you.

#### Hazlewoods Legal Team

April 2021



### Fee income per equity partner (£'000)





# Number of fee earners per equity partner





### Total salaries, including notional salaries, as a % of fee income (%)





### Non salary overheads as a % of fee income (%)





### Number of secretaries per fee earner





## Profit per equity partner (£'000)





#### Profit as a % of total income (%)



# Profit per equity partner after notional salary and notional interest (£'000)



# Total lock up (days)





| Notes |  |  |
|-------|--|--|
|       |  |  |
|       |  |  |
|       |  |  |
|       |  |  |
|       |  |  |
|       |  |  |
|       |  |  |
|       |  |  |
|       |  |  |



#### About Hazlewoods LLP

Hazlewoods is a Top 25 accountancy practice, with a niche specialism in advising the legal profession, and we have a dedicated team of 34, who focus only on this.

We are retained by over 170 practices nationwide on a recurring basis and advise at least 40 others each year on projects such as practice strategy, mergers and de-mergers, structure ad