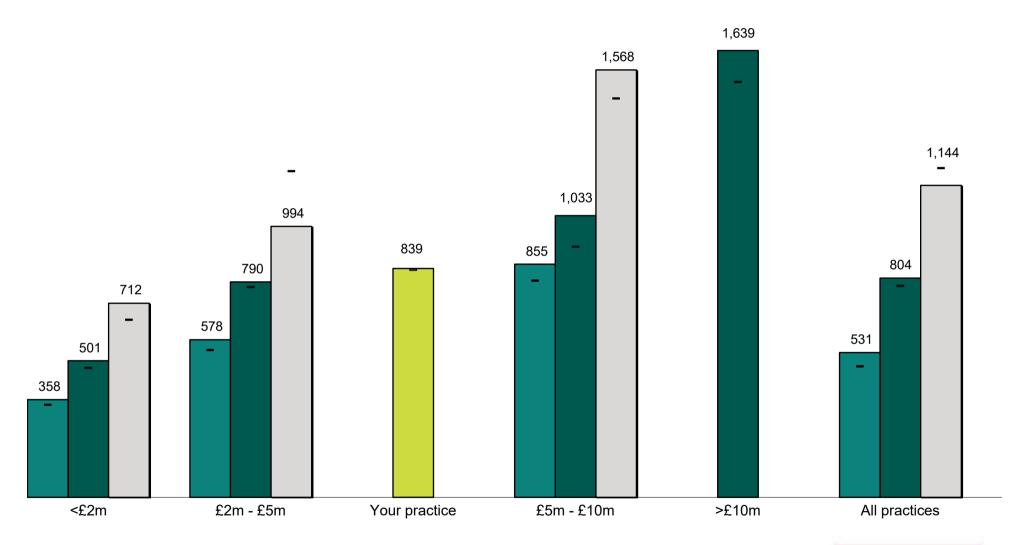

Cheltenham

**GL50 3AT** 

Tel: 01242 237661

Email: legal@hazlewoods.co.uk

www.hazlewoods.co.uk



#### Introduction

Here is your practice's individual report. It compares your performance in nine key areas against all practices that took part in our survey. We hope you find it useful.

In each of the charts that follow, the 2020 information is shown in the coloured bars, with the comparative figures for 2019 marked by the short black horizontal lines. All charts show the lower quartile, median and upper quartile data, in line with the main report.

If you have any queries at all on any aspect of either this, or the main benchmarking report, please do ask. We would be really pleased to hear from you.

#### Hazlewoods Legal Team

April 2021



### Fee income per equity partner (£'000)





# Number of fee earners per equity partner





### Total salaries, including notional salaries, as a % of fee income (%)





### Non salary overheads as a % of fee income (%)





### Number of secretaries per fee earner





## Profit per equity partner (£'000)





#### Profit as a % of total income (%)



# Profit per equity partner after notional salary and notional interest (£'000)



# Total lock up (days)





| Notes |  |  |
|-------|--|--|
|       |  |  |
|       |  |  |
|       |  |  |
|       |  |  |
|       |  |  |
|       |  |  |
|       |  |  |
|       |  |  |
|       |  |  |



#### About Hazlewoods LLP

Hazlewoods is a Top 25 accountancy practice, with a niche specialism in advising the legal profession, and we have a dedicated team of 34, who focus only on this.

We